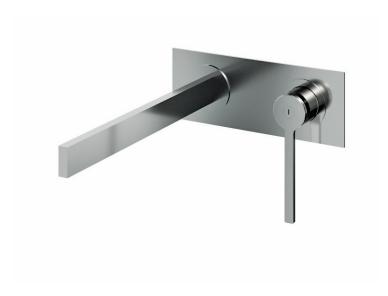

# Time 51N29

wallmount lavatory faucet

### **FEATURES**

Solid brass construction
Aerated water flow
Drain not included
Rough-in not included, order #CB329