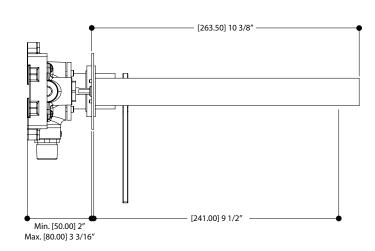

#### SPECS AT LARGE

Height: (w/ plate) 2 15/16" Overall projection: 10 3/8"

Flow rate: 2.2 gpm