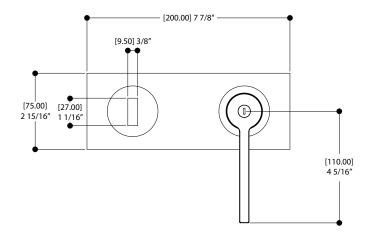

#### SPECS AT LARGE

Height: (w/ plate) 2 15/16" Overall projection: 10 3/8"

Flow rate: 2.2 gpm